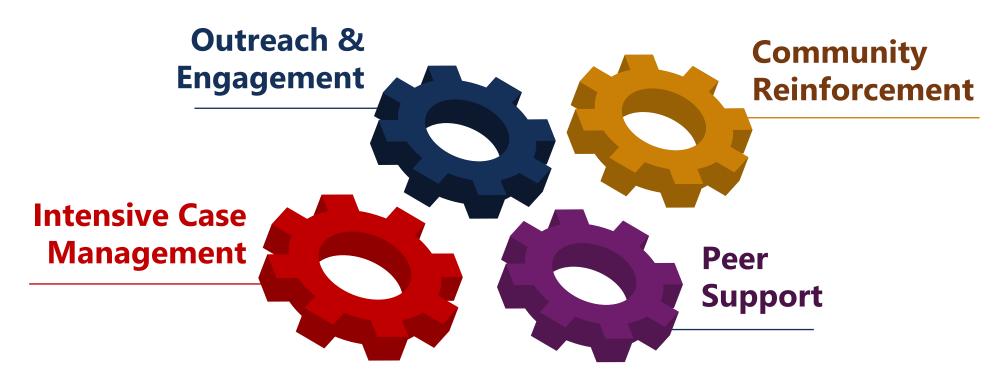

### The "CARE Team"

The CARE process is designed to offer comprehensive, integrated support for its participants

Participants will often have many parties – making up the "CARE Team" - working together to support them, including:

- Behavioral Health Providers
- Case Managers
- Community Supports
- Volunteer Supporters
- Housing Providers
- The participant's counsel
- Care coordination across the team is key in promoting the client's stability