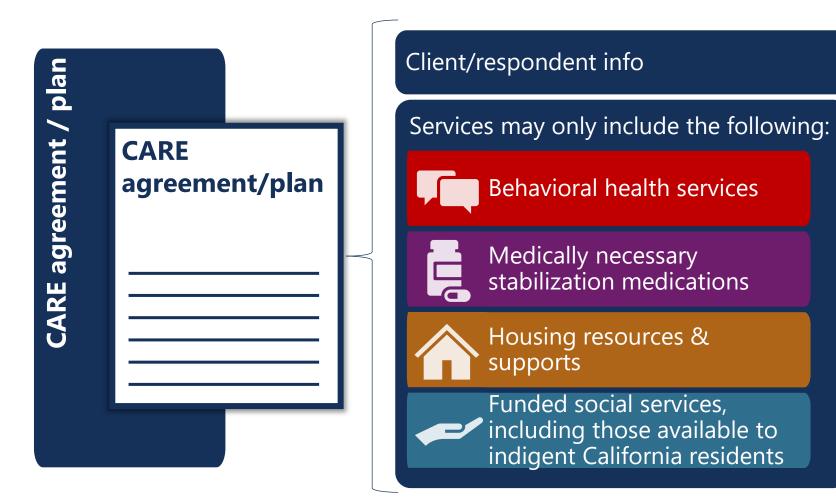

### What is in a CARE Agreement/Plan?

#### Additional Considerations:

- All CARE participants are prioritized for BHBH.
- CARE plans explicitly can order prioritization. The court can approve prioritization in CARE agreements.
- » Services subject to funding and federal/state laws.
- Other Medi-Cal services, may be suggested (not ordered) by the courts.
- » Both client/respondent and BH Agency will both be expected to comply.

#### » Similarities:

- May have similar housing & community supports elements
- That are individualized to support the client in accessing community-based services and supports
- Both outline housing and community services that supports recovery, stabilization and preparation for graduation from CARE

#### » Differences:

- Voluntary engagement in services with the CARE agreement may include ongoing court oversight
- Services outlined in the CARE plan will include ongoing court oversight

For more information, visit the <u>2022 California Welfare and Institutions Code</u>.