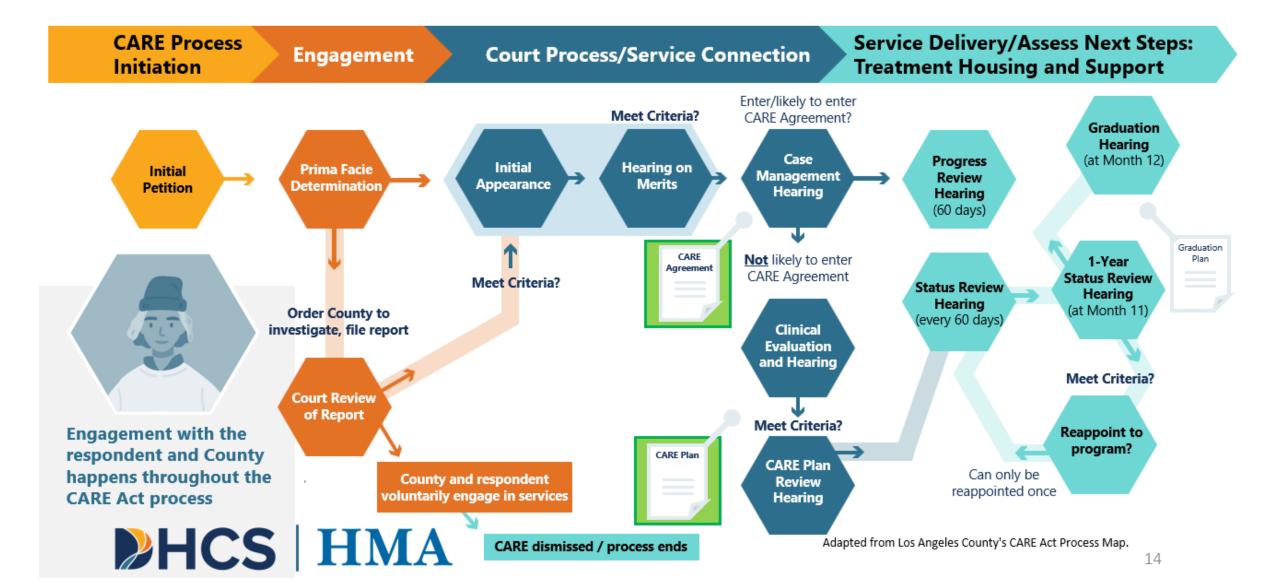

#### What Does the Court Process Look Like?

**CARE Process** Service Delivery/Assess Next Steps: **Court Process/Service Connection** Engagement Initiation Treatment Housing and Support Enter/likely to enter Meet Criteria? CARE Agreement? Graduation Hearing Case (at Month 12) **Progress** Hearing on Initial Prima Facie Initial Management Review Merits Appearance Determination Petition Hearing Hearing (60 days) Graduation CARE Not likely to enter 1-Year Agreement **CARE Agreement** Status Review Meet Criteria? Status Review Hearing Hearing Housing (at Month 11) Order County to (every 60 days) investigate, file report Clinical needs may **Evaluation** and Hearing be identified Meet Criteria? Court Review at any point of Report Meet Criteria? Reappoint to in the CARE program? CARE Plan **CARE Plan** process. Can only be **County and respondent** Review reappointed once voluntarily engage in services Hearing Adapted from Los Angeles County's CARE Act Process Map.