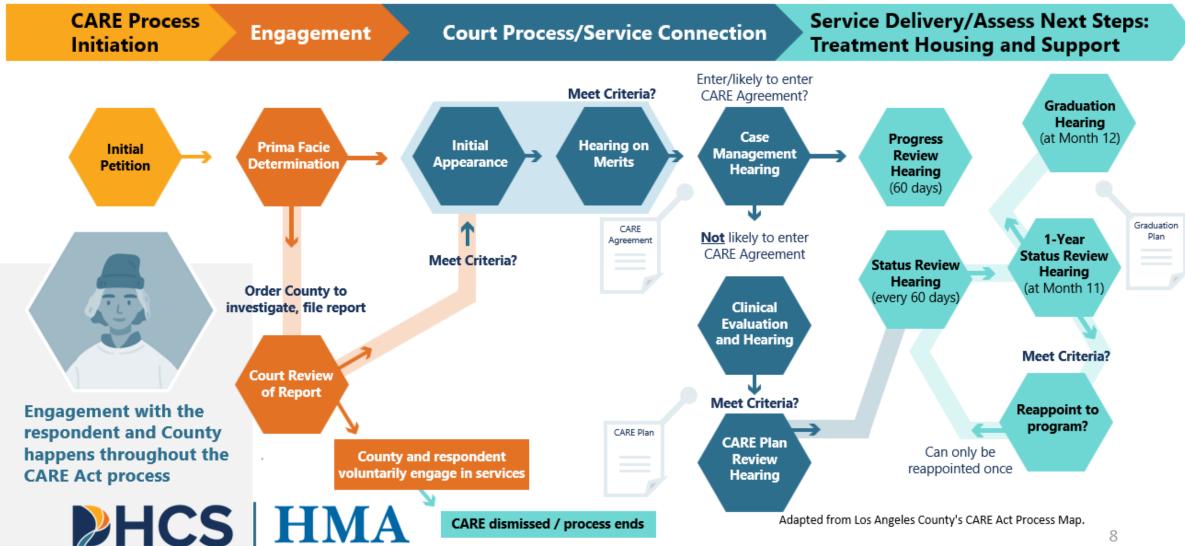

#### What Does the Court Process Look Like?

#### What Does the Court Process Look Like?

**CARE Process** Service Delivery/Assess Next Steps: **Court Process/Service Connection** Engagement Initiation Treatment Housing and Support Enter/likely to enter Meet Criteria? CARE Agreement? Graduation Hearing Case (at Month 12) **Progress** Hearing on Initial Prima Facie Initial Management Review Merits Appearance Determination Petition Hearing Hearing (60 days) Graduation CARE Not likely to enter 1-Year Agreement **CARE Agreement** Status Review Meet Criteria? Status Review Hearing Hearing Housing (at Month 11) Order County to (every 60 days) investigate, file report Clinical needs may **Evaluation** and Hearing be identified Meet Criteria? Court Review at any point of Report Meet Criteria? Reappoint to in the CARE program? CARE Plan **CARE Plan** process. Can only be **County and respondent** Review reappointed once voluntarily engage in services Hearing Adapted from Los Angeles County's CARE Act Process Map.